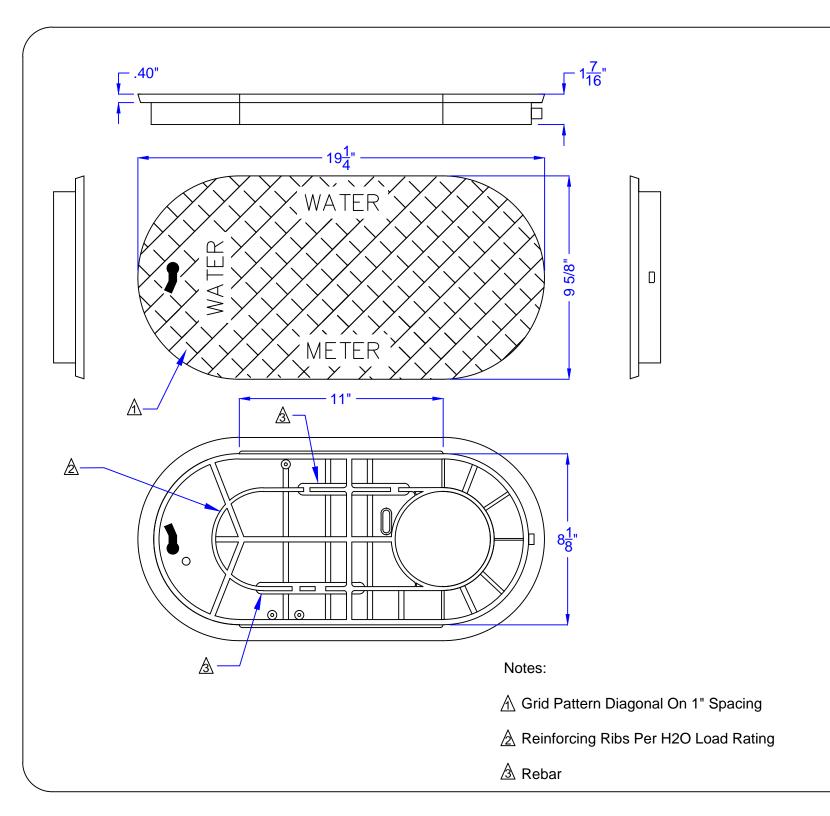

JEFF COOK NICOR 100 COMMONS RD#7-355 DRIPPING SPRINGS, TX 78620

10x19 OVAL FLAT

| ĺ   | Drowing Number<br>10" x 19" | Sheet<br>01 |
|-----|-----------------------------|-------------|
| ļ   | 1/26/2016                   | 0.          |
| . ' |                             |             |