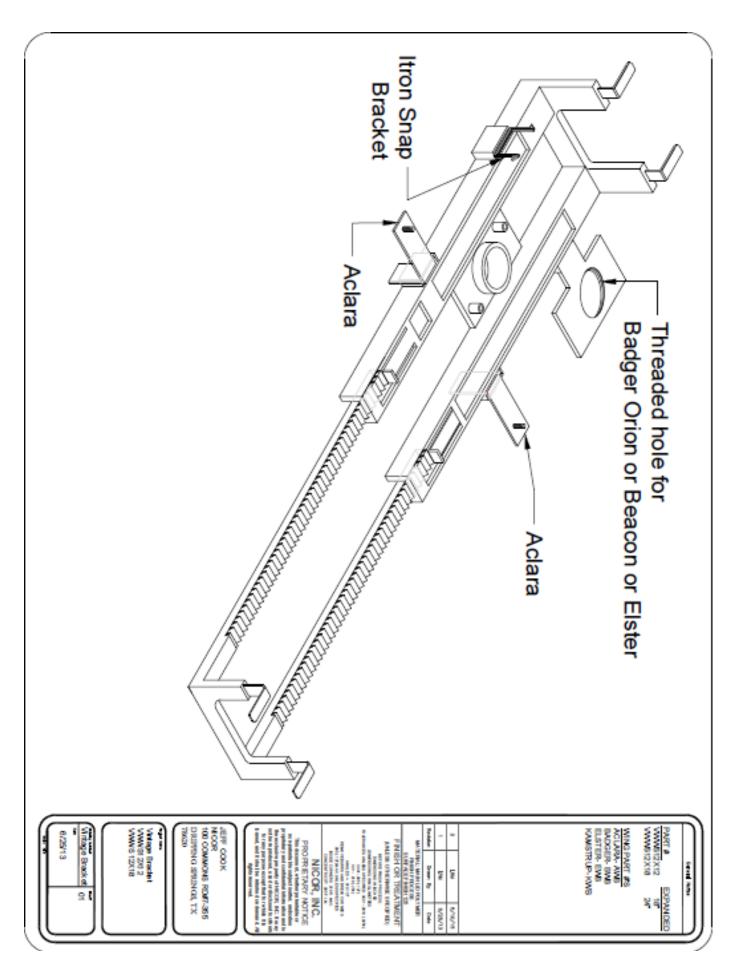

## Vintage Adjustable Brace Bracket

- 1) Endpoint is located at the optimal height for RF performance
- 2) Installation is repeatable every time, so it takes out the unnecessary contractor variable in measuring each installation height
- 3) Installation time is less than 30 seconds- no cutting rebar or plastic pipe to length, pounding pipe in, attaching bracket to rebar or pipe, or measuring proper height
- 4) Meter repair is made much easier as bracket with Endpoint can easily be removed to allow more space for the meter work to take place
- 5) Bracket insures that Endpoint is up off of the ground and away from shifting soil, so installations remain the same for years to come
- 6) Plastic bracket with stainless 316 tabs insures long life and corrosion resistance