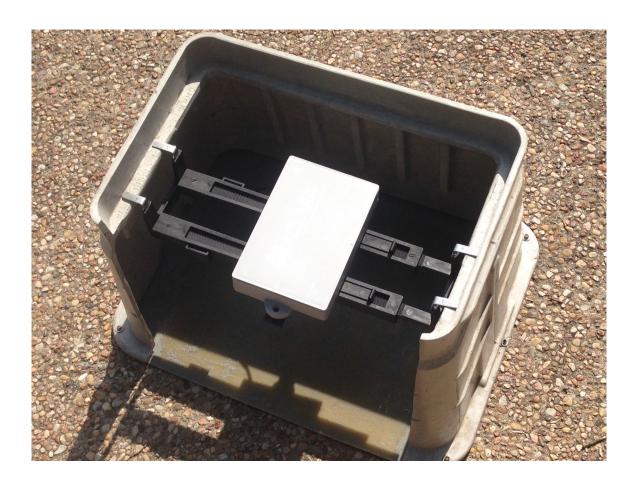

## Vintage Adjustable Brace Bracket

- 1) Endpoint is located at the optimal height for RF performance
- 2) Installation is repeatable every time, so it takes out the unnecessary contractor variable in measuring each installation height
- 3) Installation time is less than 30 seconds- no cutting rebar or plastic pipe to length, pounding pipe in, attaching bracket to rebar or pipe, or measuring proper height
- 4) Meter repair is made much easier as bracket with Endpoint can easily be removed to allow more space for the meter work to take place
- 5) Bracket insures that Endpoint is up off of the ground and away from shifting soil, so installations remain the same for years to come
- 6) Plastic bracket with stainless 316 tabs insures long life and corrosion resistance