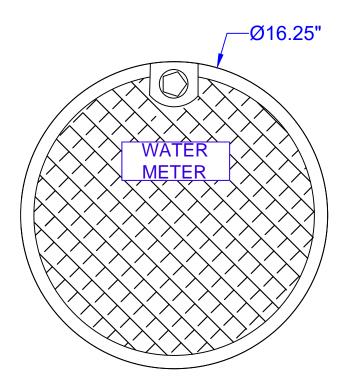

### **TOP VIEW**

JEFF COOK NICOR 100 COMMONS RD#7-355 DRIPPING SPRINGS, TX 78620

Hoor Lid

Drouting Humber
CUSTOMER DRAWING
LID DWMETER

16.25"