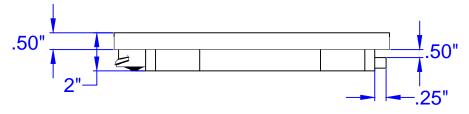

### **TOP VIEW**

# **BOTTOM VIEW**





## SIDE VIEW



# **PROPRIETARY**

| 1        | DLM      | 11/15/17 |
|----------|----------|----------|
| Revision | Drawn By | Date     |

WOMAN OWNED &
MADE IN THE USA

MATERIAL: MAIN LID POLYMER FINISH PROCESS SURFACE FINISH 125

#### FINISH OR TREATMENT

(UNLESS OTHERWISE SPECIFIED)
BEFORE FINISH PROCESS:
DIMENSIONS IN INCHES
(DIMENSIONS) IN MILLIMETERS
TOLERANCES UNLESS SPECIFIED: XXXX+0.001 (.0254
XXX+0.005 (.127)
XX + .010 (.254)

XXX+...010 (.127)
XX + ...010 (.254)
ANGLES + ...010 1/2\*
REMOVE BURRS AND BREAK CORNERS
.005 (.127) MAX. UNILESS SPECIFIED
INSIDE CORNERS...010 R. MAX.
CONCENTRICITY .005 F.I.M.

### NICOR, INC.

PROPRIETARY NOTICE

nins document, whether patentaine or non-patentable subject matter, embodies proprietary and confidential information and it the exclusive property of NI