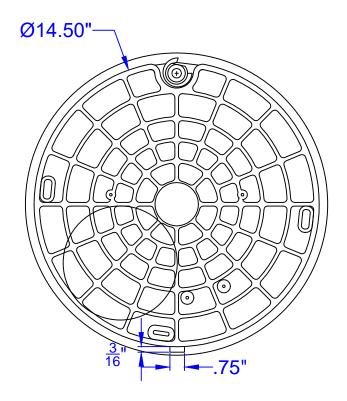

### **TOP VIEW**

# **BOTTOM VIEW**





## SIDE VIEW



# **PROPRIETARY**

| 1        | DLM      | 11/15/17 |
|----------|----------|----------|
| Revision | Drawn By | Date     |

WOMAN OWNED &
MADE IN THE USA

MATERIAL: MAIN LID POLYMER FINISH PROCESS SURFACE FINISH 125

#### FINISH OR TREATMENT

(UNLESS OTHERWISE SPECIFIED)
BEFORE FINISH PROCESS:
DIMENSIONS IN INCHES
(DIMENSIONS) IN MILLIMETERS
TOLERANCES UNLESS SPECIFIED: XXXX+0.001 (.0254
XXX+0.005 (.127)
XX + .010 (.254)

XXX+...010 (.127)
XX + ...010 (.254)
ANGLES + ...010 1/2\*
REMOVE BURRS AND BREAK CORNERS
.005 (.127) MAX. UNILESS SPECIFIED
INSIDE CORNERS...010 R. MAX.
CONCENTRICITY .005 F.I.M.

### NICOR, INC.

PROPRIETARY NOTICE

nins document, whether patentaine or non-patentable subject matter, embodies proprietary and confidential information and it the exclusiv