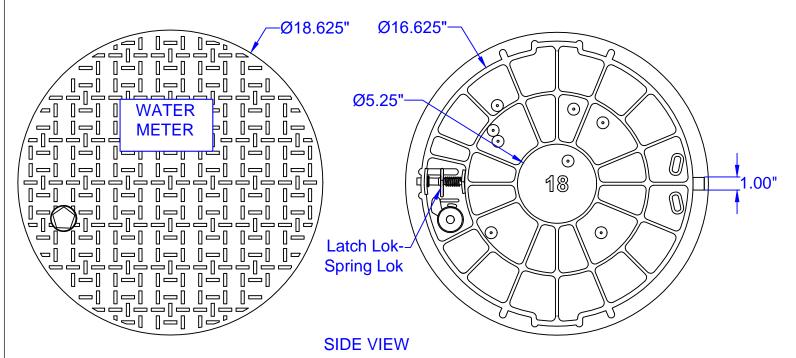

# **BOTTOM VIEW TOP VIEW**

JEFF COOK 100 COMMONS RD#7-355 DRIPPING SPRINGS, TX 78620

18" Mueller with Latch Lok

Drowing Humber CUSTOMER DRAWING

18.75LLWATH