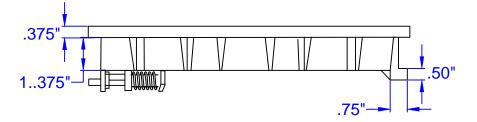

# **BOTTOM VIEW TOP VIEW**





# PROPRIETARY

| 1        | DLM      | 8/18/17 |
|----------|----------|---------|
| Revision | Drawn By | Date    |

MATERIAL: MAIN LID POLYMER FINISH PROCESS SURFACE FINISH 125

### FINISH OR TREATMENT (UNLESS OTHERWISE SPECIFIED)

XXX+-.010 (.127)
XX +-.010 (.254)
ANGLES +-. 010 1/2\*
REMOVE BURRS AND BREAK CORNERS
.005 (.127) MAX. UNLESS SPECIFIED
INSIDE CORNERS .010 R. MAX.
CONCENTRICITY .005 F.I.M.

## NICOR, INC.

### PROPRIETARY NOTICE

This document whether natentable or non-patentable subject matter, embodies the exclusive property of NICOR, INC. It may not be reproduced, used or disclosed to other for any purpose except that for which it is oaned, and it shall be returned on demand.

JEFF COOK 100 COMMONS RD#7-355 DRIPPING SPRINGS, TX 78620

18" Mueller with Latch Lok

Drowing