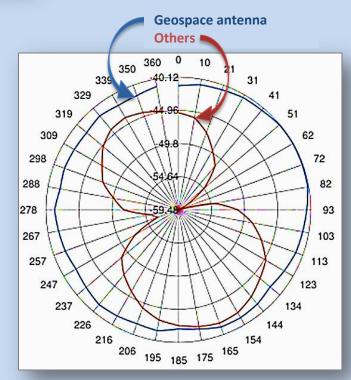

## **Mechanical Specifications**

Height 2-1/2"

Connector Proprietary waterproof GNC

Operating range -40°to 70°C Diameter (Ground Plane) 4-1/4"

Mounting Type 1.75-8 ACME Thread

Dual Blunt Start, Blunt End

**Comparison with industry standard**