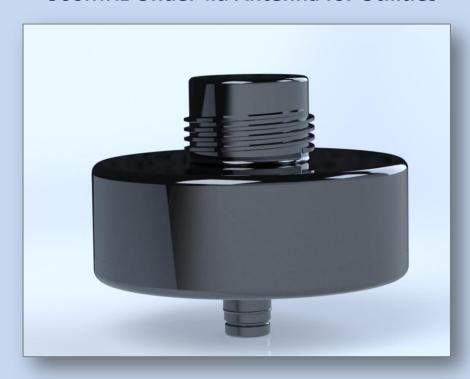

## 900MHz Under-lid Antenna for Utilities

## **Features**

- Screw on design mounts to underside of lids
- Robust construction
- Hermitically sealed for extended life
- Larger gain reception area compared to other brands

## **Electrical Specifications**

Frequency Band 902-928 MHz

Impedance  $50\Omega$ 

E-Plane HPBW 30° Typical

Power Handling 5 W

VSWR <1.3:1 Typical

Gain 2 dbi

H-Plane HPBW Omnidirectional

Polarization Vertical

## **Mechanical Specifications**

Height 2-1/2"

Connector Proprietary waterproof GNC

Operating range -40°to 70°C Diameter (Ground Plane) 4-1/4"

Mounting Type 1.75-8 ACME Thread

Dual Blunt Start, Blunt End

**Comparison with industry standard**