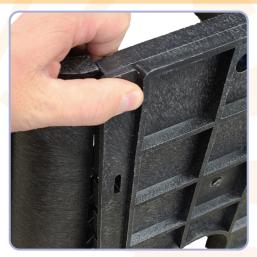

## Modular Meter Box™ Assembly Instructions

- Arrange the 2 short and 2 long panels as shown for preassembly
- Assemble the box starting with the left long panel and the bottom short panel.
- Align the top dovetail joint and secure with thumb and forefinger.

Ensure that the panels are fitting flush together.