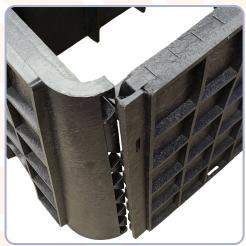

## Modular Meter Box™ Assembly Instructions

- Arrange the 2 short and 2 long panels as shown for preassembly
- Assemble the box starting with the left long panel and the bottom short panel.
- Align the top dovetail joint and secure with thumb and forefinger.

Ensure that the panels are fitting flush together.