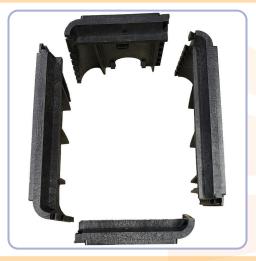

## Modular Meter Box™ Assembly Instructions

- Arrange the 2 short and 2 long panels as shown for preassembly
- Assemble the box starting with the left long panel and the bottom short panel.
- Align the top dovetail joint and secure with thumb and forefinger.