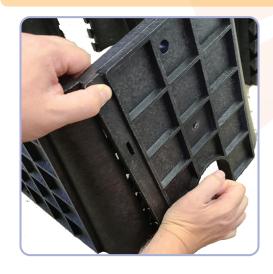

While still securing the top dovetail joint with your fingers, firmly knock the bottom of the short panel with the palm of your hand or using a rubber mallet. This will seat the rest of the joints locking it into place.