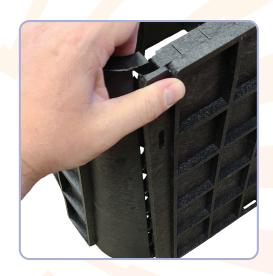

While still securing the top dovetail joint with your fingers, firmly knock the bottom of the short panel with the palm of your hand or using a rubber mallet. This will seat the rest of the joints locking it into place.